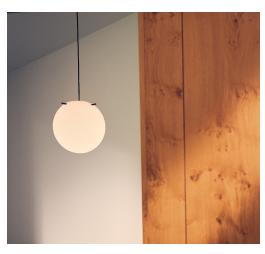

# Koi Pendant Ø19 + Ø25 + Ø32

#### Designed by Jonas Birkebæk Poulsen

Koi is an exquisite design lamp that seamlessly blends the elegance of Japanese traditional hairstyles with the simplicity and functionality of Scandinavian minimalism. Drawing inspiration from the rich cultural heritage of both Japan and Scandinavia, Koi creates a unique and captivating lighting experience.