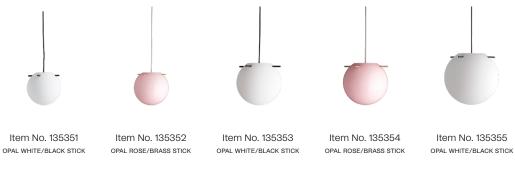

# Koi Pendant Ø19 + Ø25 + Ø32

#### Cord

Opal White: 300 cm black fabric cord / black gooseneck Opal Rose: 300 cm grey fabric cord / white gooseneck

# **Light Source**

Ø19: E14 230V max 15W E27 230V max 25W

# Weight

Ø19: 1.50 kg Ø25: 1,75 kg Ø32: 2,50 kg

### **Box Dimensions**

Ø19: 24,5 x 24,5 x 26,5 cm Ø25: 30,5 x 30,5 x 33,5 cm Ø32: 37,5 x 37,5 x 38,5 cm