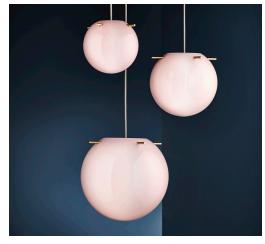

# Koi Pendant Ø19 + Ø25 + Ø32

#### Designed by Jonas Birkebæk Poulsen

Koi is an exquisite design lamp that seamlessly blends the elegance of Japanese traditional hairstyles with the simplicity and functionality of Scandinavian minimalism. Drawing inspiration from the rich cultural heritage of both Japan and Scandinavia, Koi creates a unique and captivating lighting experience.